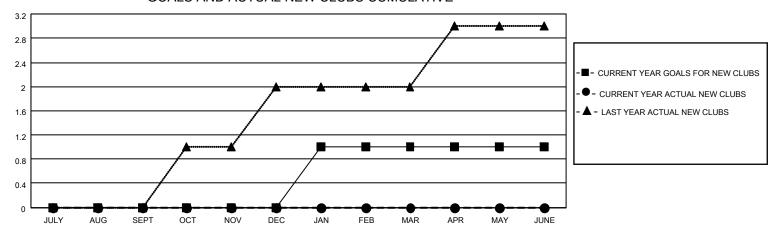

## GOALS AND ACTUAL NEW CLUBS CUMULATIVE

## MONTHLY MEMBERSHIP PROGRESS REPORT

LOCATION ILLINOIS District 1 A Results as of: 10/31/2021

| Clubs RESULTS FOR 2021-2022 |   |   |   | Members RESULTS FOR 2021-2022 |    |    |    |
|-----------------------------|---|---|---|-------------------------------|----|----|----|
|                             |   |   |   |                               |    |    |    |
| JULY/AUG/SEPT               | 0 | 0 | 1 | JULY/AUG/SEPT                 | 25 | 90 | 51 |
| OCT/NOV/DEC                 | 0 | 0 | 0 | OCT/NOV/DEC                   | 25 | 22 | 14 |
| JAN/FEB/MAR                 | 1 | 0 | 0 | JAN/FEB/MAR                   | 25 | 0  | 0  |
| APR/MAY/JUNE                | 0 | 0 | 0 | APR/MAY/JUNE                  | 25 | 0  | 0  |