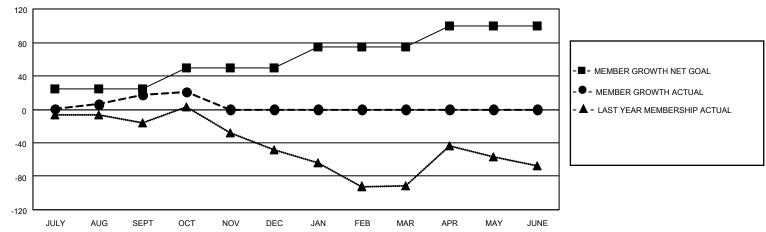

## GOALS AND ACTUAL MEMBERS CUMULATIVE

| DROPPED CLUBS: 1 |    | 22 CLUBS OF 72 ADDED 1 OR<br>MORE NEW MEMBERS | GENDER DISTRIBUTION             |                              |  |
|------------------|----|-----------------------------------------------|---------------------------------|------------------------------|--|
|                  |    |                                               | MALE<br>FEMALE                  | 998 (58.09%)<br>720 (41.91%) |  |
| DROPPED MEMBERS  |    |                                               | NON BINARY PREFER NOT TO ANSWER | 0 (0.00%)<br>0 (0.00%)       |  |
| DECEASED         | 4  |                                               | THEFERINGT TO ANSWER            | 0 (0.0070)                   |  |
| CLUB CANCELLED   | 1  | CLICK HERE FOR CUMULATIVE                     | TOTAL FAMILY UNIT MEMBERS       | 377                          |  |
| OTHER            | 60 | MEMBERSHIP DATA                               |                                 |                              |  |
| TOTAL            | 65 |                                               | FAMILY MEMBERS PAYING HAI       | LF DUES 207                  |  |

## MONTHLY MEMBERSHIP PROGRESS REPORT

LOCATION ILLINOIS District 1 A Results as of: 10/31/2021

| Clubs RESULTS FOR 2021-2022 |   |   |   | Members RESULTS FOR 2021-2022 |    |    |    |
|-----------------------------|---|---|---|-------------------------------|----|----|----|
|                             |   |   |   |                               |    |    |    |
| JULY/AUG/SEPT               | 0 | 0 | 1 | JULY/AUG/SEPT                 | 25 | 90 | 51 |
| OCT/NOV/DEC                 | 0 | 0 | 0 | OCT/NOV/DEC                   | 25 | 22 | 14 |
| JAN/FEB/MAR                 | 1 | 0 | 0 | JAN/FEB/MAR                   | 25 | 0  | 0  |
| APR/MAY/JUNE                | 0 | 0 | 0 | APR/MAY/JUNE                  | 25 | 0  | 0  |